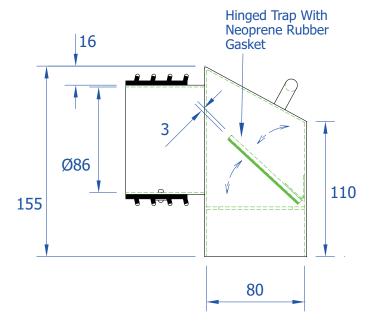

## **Product Description**

Located inside the gully and placed into the outlet pipe, the Anti Backflow Gully Trap is designed to close off the outlet to prevent waste water returning into the gully and more importantly, into the room.

The hinged trap has an added neoprene rubber gasket providing a water tight seal, which is much more effective than a standard metal trap.

The Anti Backflow Trap is available in one size to accommodate the Ø110mm side outlet gullies in the Aspen drainage range.

## **Technical Specification**

- > Stainless steel construction.
- > 3mm trap with 3mm neoprene seal.
- > Grade 304 stainless steel (British Standard 304S31, Euronorm 1.4301).

## **Gully Options**

- > Side Outlet Summit Gully
- > Side Outlet Tiehack Gully
- > Side Outlet Vail Gully

All dimensions in mm.