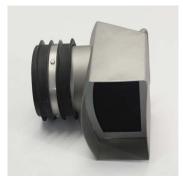

## **ASPEN Drainage Options**

> Available in grade 316 stainless steel (British Standard 316S31, Euronorm 1.4401).

Anti Backflow Trap

Anti Backflow Trap Closed

Anti Backflow Trap Open