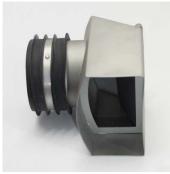

## **ASPEN Drainage Options**

> Available in grade 316 stainless steel (British Standard 316S31, Euronorm 1.4401).

Anti Backflow Trap

Anti Backflow Trap Closed

Anti Backflow Trap Open