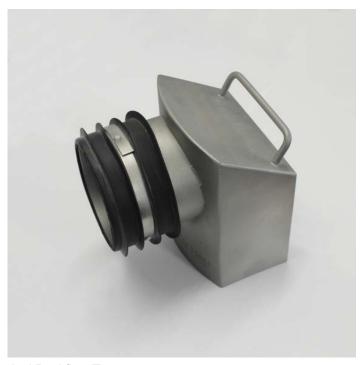

## **ASPEN Drainage Options**

> Available in grade 316 stainless steel (British Standard 316S31, Euronorm 1.4401).

Anti Backflow Trap

Anti Backflow Trap Closed

Anti Backflow Trap Open