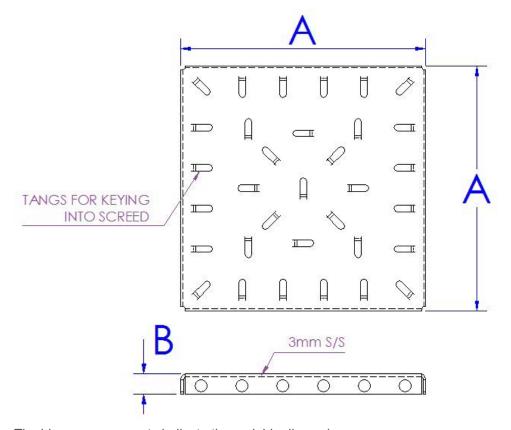

# **Technical Specification**

- > 3mm stainless steel plate.
- > Available in grade 304 stainless steel (British Standard 304S31, Euronorm 1.4301).

| MODEL  | REF       | PROTECTION DIMENSIONS |    |
|--------|-----------|-----------------------|----|
|        |           | Α                     | В  |
| SMOOTH | TILE300SF | 300                   | 25 |
| DURBAR | TILE300DF | 300                   | 25 |

The blue measurements indicate the variable dimensions shown in the chart above. All dimensions in mm.