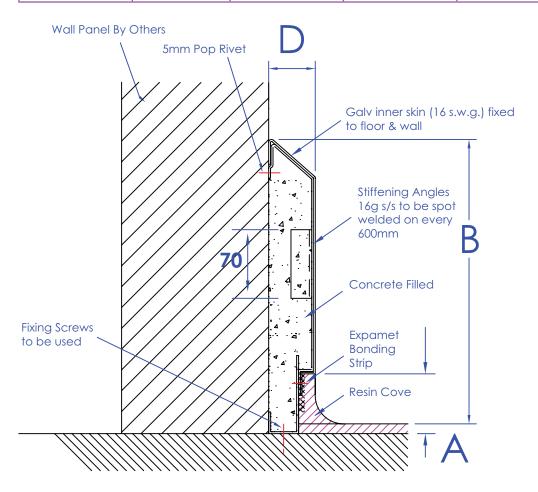

### **Technical Specification**

- > 2mm 240 grit stainless steel.
- > Internal galvanised mild steel channel support.
- > C30 concrete infill.
- > Resin anchor fixings.
- > Available in grade 316 stainless steel (British Standard 316S31, Euronorm 1.4401).
- > British Galvanised Standard BS EN ISO 1461:2009.

| MODEL   | REF | KERB DIMENSIONS    |                |    |    |
|---------|-----|--------------------|----------------|----|----|
|         |     | Α                  | В              | С  | D  |
| CLIP ON | KA3 | 30 - 90<br>NOMINAL | 290<br>NOMINAL | NA | 50 |

All dimensions in mm.