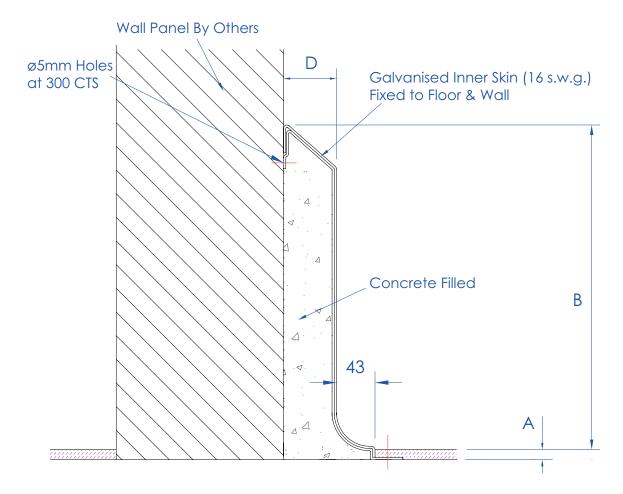

## **Product Description**

The standard KC3 Clip On Wall Kerb is mounted in front of block walls and freezer panels to offer some protection and continue the surrounding Kerb profile.

Suitable for use with a Uragard 6-9 mm resin finish.

## **Technical Specification**

- > 2mm 240 grit stainless steel.
- > Internal galvanised mild steel channel support.
- > C30 concrete infill.
- > Resin anchor fixings.
- > Available in grade 316 stainless steel (British Standard 316S31, Euronorm 1.4401).
- > British Galvanised Standard BS EN ISO 1461:2009.

| MODEL   | REF | KERB DIMENSIONS |                |    |    |
|---------|-----|-----------------|----------------|----|----|
|         |     | Α               | В              | С  | D  |
| CLIP ON | КС3 | 9               | 290<br>NOMINAL | NA | 50 |

All dimensions in mm.

### Key Benefits

This profile is ideal for installing with a Uragard resin floor. The kerb should be installed on the base slab. The Kerb is fully welded and made to suit sliding, personnel, roller doors, corners, tees and wall ends.