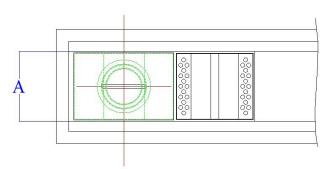

| MODEL                      | REF        | OUTLET DIMENSIONS |     |               | FLOW        | FACTA         |
|----------------------------|------------|-------------------|-----|---------------|-------------|---------------|
|                            |            | А                 | В   | С             | RATES       | LOAD<br>CLASS |
| 100 CHANNEL<br>110ø OUTLET | OMEE100110 | 100               | 110 | 180<br>INSIDE | 4.0 Ltr/Sec |               |
| 100 CHANNEL<br>160ø OUTLET | OMEE100160 | 100               | 160 | 180<br>INSIDE | 6.0 Ltr/Sec |               |
| 170 CHANNEL<br>110ø OUTLET | OMEE170110 | 170               | 110 | 180<br>INSIDE | 4.0 Ltr/Sec |               |
| 170 CHANNEL<br>160ø OUTLET | OMEE170160 | 170               | 160 | 180<br>INSIDE | 6.0 Ltr/Sec |               |

The blue measurements indicate the variable dimensions shown in the chart above. All dimensions in mm.

ASPEN Stainless Unit 4, Park 66, Bury. BL9 8RZ Registered in England no. 759<u>394</u> +44 (0) 161 764 4617 aspensales@john-lord.co.uk www.john-lord.com ASPEN Meribel End Outlet