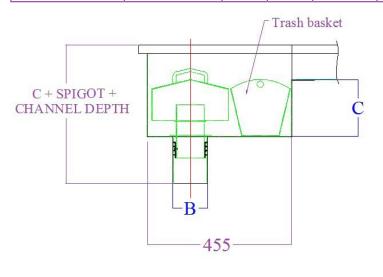

| MODEL                      | REF        | OUTLET DIMENSIONS |     |               | FLOW        | FACTA         |
|----------------------------|------------|-------------------|-----|---------------|-------------|---------------|
|                            |            | А                 | В   | С             | RATES       | LOAD<br>CLASS |
| 100 CHANNEL<br>110ø OUTLET | OMEE100110 | 100               | 110 | 180<br>INSIDE | 4.0 Ltr/Sec |               |
| 100 CHANNEL<br>160ø OUTLET | OMEE100160 | 100               | 160 | 180<br>INSIDE | 6.0 Ltr/Sec |               |
| 170 CHANNEL<br>110ø OUTLET | OMEE170110 | 170               | 110 | 180<br>INSIDE | 4.0 Ltr/Sec |               |
| 170 CHANNEL<br>160ø OUTLET | OMEE170160 | 170               | 160 | 180<br>INSIDE | 6.0 Ltr/Sec |               |

The blue measurements indicate the variable dimensions shown in the chart above. All dimensions in mm.

ASPEN Stainless Unit 4, Park 66, Bury. BL9 8RZ Registered in England no. 759<u>394</u> +44 (0) 161 764 4617 aspensales@john-lord.co.uk www.john-lord.com ASPEN Meribel End Outlet