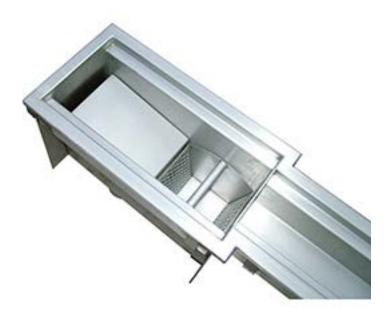

## **Product Description**

The standard Outlet Meribel End is the most popular Drain Channel Outlet with an adaption so the trap is fully removable rather than hinged. Rodding access under trap complete with a trash basket.

#### Key Benefits

This design retains the water to create the water trap with an option for a removable centre pipe to allow total drainage. The Meribel outlets allow rodding access and easy clean.

For advice regarding the most suitable ASPEN Stainless products for you, please contact our technical sales team today to discuss your requirements.

Meribel End Outlet Sample