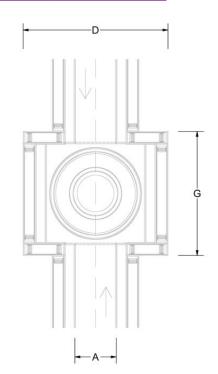

| MODEL                      | REF        | OUTLET DIMENSIONS |     |            |     |     | FLOW          | FACTA LOAD |
|----------------------------|------------|-------------------|-----|------------|-----|-----|---------------|------------|
|                            |            | Α                 | В   | С          | D   | G   | RATES         | CLASS      |
| 100 CHANNEL<br>110ø OUTLET | OSCB100110 | 100               | 110 | 404<br>MIN | 350 | 300 | 3 Ltr/Sec     |            |
| 100 CHANNEL<br>160ø OUTLET | OSCB100160 | 100               | 160 | 477<br>MIN | 400 | 350 | 6 - 7 Ltr/Sec |            |
| 170 CHANNEL<br>110ø OUTLET | OSCB170110 | 170               | 110 | 404<br>MIN | 300 | 300 | 3 Ltr/Sec     |            |
| 170 CHANNEL<br>160ø OUTLET | OSCB170160 | 170               | 160 | 477<br>MIN | 400 | 350 | 6 - 7 Ltr/Sec |            |

All dimensions in mm.