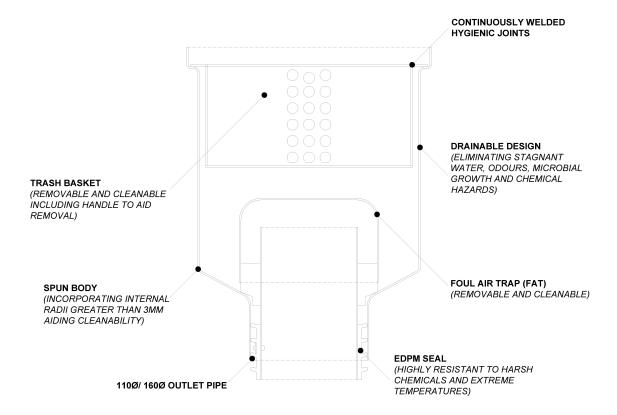

## **Product Description**

The Summit central outlet is a versatile and hygienic drainage channel outlet that can be positioned along the length of a channel. The outlet box features a self draining base and the outlet itself is fully drainable & cleanable.

The trash basket and foul air trap (FAT) are removable to aid cleanability and provide access for rodding.

The Summit outlet is suitable for environments which demand the highest hygienic standards.

## **Technical Specification**

- Developed in accordance with hygienic design principles BS EN 1672, BS EN ISO 14159 & EHEDG documents no. 8, 13 & 44.
- Fully drainable design, incorporating internally radiused joints.
- FAT: Foul air trap (maintains 50mm water trap)
- · Cleanable design (FAT & trash basket
- · removable).
- · Available with solid or ladder style covers.
- Stainless steel grade 316.
- Outlet Drain Cover will dictate the load class up to D400/FACTA D Loading.