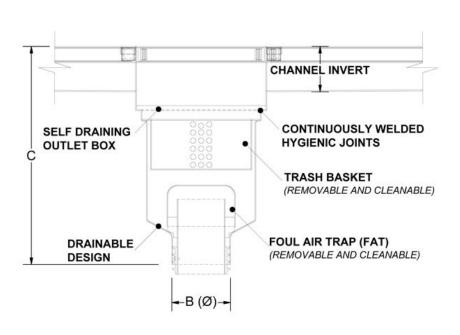

## **Product Description**

The Summit central outlet is a versatile and hygienic drainage channel outlet that can be positioned along the length of a channel. The outlet box features a self draining base and the outlet itself is fully drainable & cleanable.

The trash basket and foul air trap (FAT) are removable to aid cleanability and provide access for rodding.

The Summit outlet is suitable for environments which demand the highest hygienic standards.

## **Technical Specification**

- Developed in accordance with hygienic design principles BS EN 1672, BS EN ISO 14159 & EHEDG documents no. 8, 13 & 44.
- Fully drainable design, incorporating internally radiused joints.
- FAT: Foul air trap (maintains 50mm water trap)
- · Cleanable design (FAT & trash basket
- · removable).
- · Available with solid or ladder style covers.
- Stainless steel grade 316.
- Outlet Drain Cover will dictate the load class up to D400/FACTA D Loading.