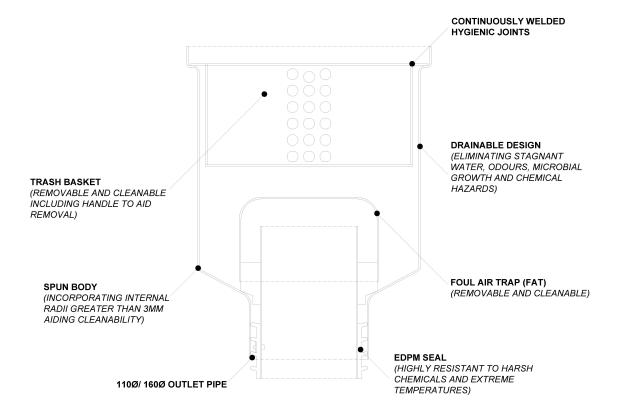

### **Product Description**

The Summit end outlet is a versatile and hygienic drainage channel outlet that can be positioned at the end of a channel. The outlet box features a self draining base and the outlet itself is fully drainable & cleanable.

The trash basket and foul air trap (FAT) are removable to aid cleanability and provide access for rodding.

The Summit outlet is suitable for environments which demand the highest hygienic standards.

### **Technical Specification**

- Developed in accordance with hygienic design principles BS EN 1672, BS EN ISO 14159 & EHEDG documents no. 8, 13 & 44.
- Fully drainable design, incorporating internally radiused joints.
- FAT: Foul air trap (maintains 50mm water trap)
- · Cleanable design (FAT & trash basket
- · removable).
- · Available with solid or ladder style covers.
- Stainless steel grade 316.
- Outlet Drain Cover will dictate the load class up to D400/FACTA D Loading.