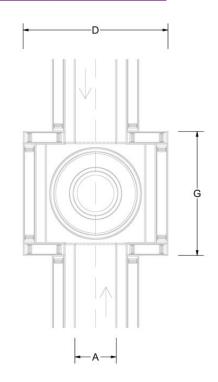

| MODEL                      | REF        | OUTLET DIMENSIONS |     |            |     |     | FLOW          | FACTA LOAD |
|----------------------------|------------|-------------------|-----|------------|-----|-----|---------------|------------|
|                            |            | Α                 | В   | С          | D   | G   | RATES         | CLASS      |
| 100 CHANNEL<br>110ø OUTLET | OSCB100110 | 100               | 110 | 404<br>MIN | 350 | 300 | 3 Ltr/Sec     |            |
| 100 CHANNEL<br>160ø OUTLET | OSCB100160 | 100               | 160 | 477<br>MIN | 400 | 350 | 6 - 7 Ltr/Sec |            |
| 170 CHANNEL<br>110ø OUTLET | OSCB170110 | 170               | 110 | 404<br>MIN | 300 | 300 | 3 Ltr/Sec     |            |
| 170 CHANNEL<br>160ø OUTLET | OSCB170160 | 170               | 160 | 477<br>MIN | 400 | 350 | 6 - 7 Ltr/Sec |            |

All dimensions in mm.