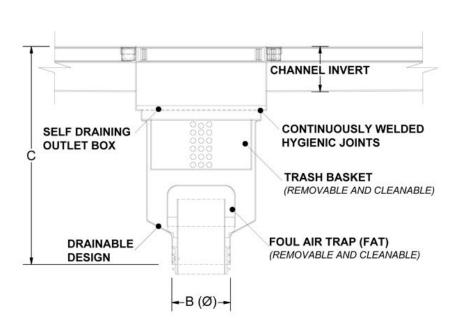

### **Product Description**

The Summit end outlet is a versatile and hygienic drainage channel outlet that can be positioned at the end of a channel. The outlet box features a self draining base and the outlet itself is fully drainable & cleanable.

The trash basket and foul air trap (FAT) are removable to aid cleanability and provide access for rodding.

The Summit outlet is suitable for environments which demand the highest hygienic standards.

### **Technical Specification**

- Developed in accordance with hygienic design principles BS EN 1672, BS EN ISO 14159 & EHEDG documents no. 8, 13 & 44.
- Fully drainable design, incorporating internally radiused joints.
- FAT: Foul air trap (maintains 50mm water trap)
- · Cleanable design (FAT & trash basket
- · removable).
- · Available with solid or ladder style covers.
- Stainless steel grade 316.
- Outlet Drain Cover will dictate the load class up to D400/FACTA D Loading.